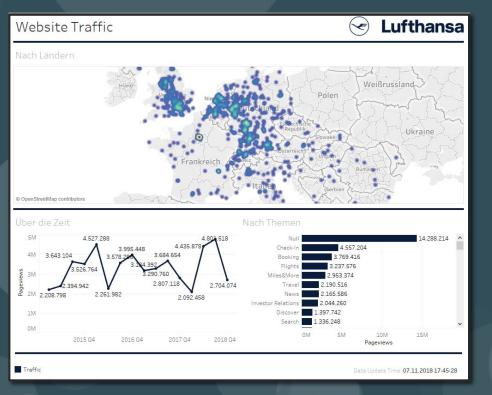

hoes/comfy

- Data Connection
- Security href="/yellowleather/products/belts/
- Monitoring







D3.js is a JavaScript library for manipulating documents based on data. D3 helps you bring data to life using HTML, SVG, and CSS. D3's emphasis on web standards gives you the full capabilities of modern browsers without tying yourself to a proprietary framework, combining powerful visualization components and a data-driven approach to DOM manipulation

Download the latest version (5.7.0) here

To link directly to the latest release, copy this snippet

<script src="https://d3js.org/d3.v5.min.js"></script>

The full source and tests are also available for download on GitHub











#### **5min DEMO**

- Swap Data Source
  - Google Analytics
  - Database
- Look and Feel
  - Logo
  - Colors





class="row-1 row-first row-last">

**Initial Development Effort** 

views-field views-field-title"> <

href="/yellowleather/products/shoes/comf

class="views-field views-field-uc-product-im

- **Programming Expertise**
- Time for Adjustments
- **Unifying Data Sources**
- **Dependent on Individuals**
- Data Volumes
- Security
- Integration
- Scalability
- Monitoring
- Manual Deployment
- **Error-prone**
- Mobile
- s-field views-field-display-price\*> < **Time-to-Market**

**Initial Development Effort** 

ews-field views-field-title"> <

href="/yellowleather/products/shoes/comf

class="views-field views-field-uc-product-im

- Programming Expertise
- Time for Adjustments
- Unifying Data Sources
- Dependent on Individuals
- Data Volumes
- Security
- Integration
- Scalability
- Monitoring
- M