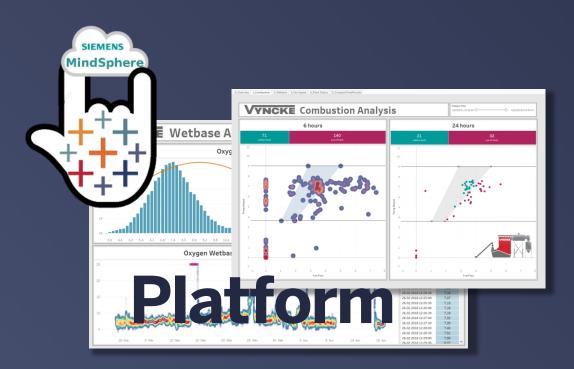

#### SIEMENS

Ingenuity for life

372k employees

83 € billion

200+ countries

Brewery **Machines** 

MachineBuilder

Brewery **Machines** 

MachineBuilder

MachineBuilder

Siemens **MindSphere** 

MachineBuilder

Siemens **MindSphere** 

Brewery **Machines** 

MachineBuilder

Siemens **MindSphere** 

Brewery **Machines** 

Siemens MindSphere

Customer

MachineBuilder

MachineBuilder

Siemens **MindSphere** 

MachineBuilder

Siemens MindSphere

MachineBuilder

Siemens **MindSphere** 

MachineBuilder

Siemens MindSphere

MachineBuilder

Siemens MindSphere

\_\_\_\_