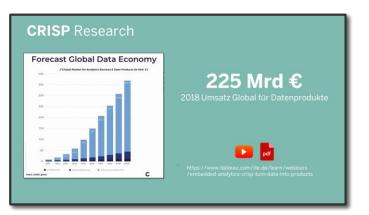

#### CRISP Research

# 271,6 Mrd € Global Market for Data Products in 2019

#### CRISP Research

- Innovation Processes
  - Explorative, Strategic, ...
- Data Business Models & Strategies
  - Digital Platform Analytics, APIs, ...

https://www.tableau.com/learn/webinars/ turn-data-products-data-scientist-data-business-owner