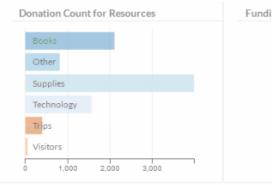

eld views-field-title"> .

lass="views-field views-field-uc-pro

class="field-content">

href="/yellowleather/products/shoes/comfy

- Data Connection
- Security href="/yellowleather/products/belts/
- Monitoring







D3.js is a JavaScript library for manipulating documents based on data. D3 helps you bring data to life using HTML, SVG, and CSS. D3's emphasis on web standards gives you the full capabilities of modern browsers without tying yourself to a proprietary framework, combining powerful visualization components and a data-driven approach to DOM manipulation

Download the latest version (5.7.0) here

To link directly to the latest release, copy this snippet

<script src="https://d3js.org/d3.v5.min.js"></script>

The full source and tests are also available for download on GitHub











#### **5min DEMO**

- Swap Data Source
  - Google Analytics
  - Database
- Look and Feel
  - Logo
  - Colors





class="row-1 row-first row-last">

**Initial Development Effort** 

views-field views-field-title"> <

href="/yellowleather/products/shoes/comf

class="views-field views-field-uc-product-im

- **Programming Expertise**
- Time for Adjustments
- **Unifying Data Sources**
- **Dependent on Individuals**
- Data Volumes
- Security
- Integration
- Scalability
- Monitoring
- Manual Deployment
- **Error-prone**
- Mobile
- s-field views-field-display-price\*> < **Time-to-Market**

**Initial Development Effort** 

ews-field views-field-title"> <

href="/yellowleather/products/shoes/comf

class="views-field views-field-uc-product-im

- Programming Expertise
- Time for Adjustments
-