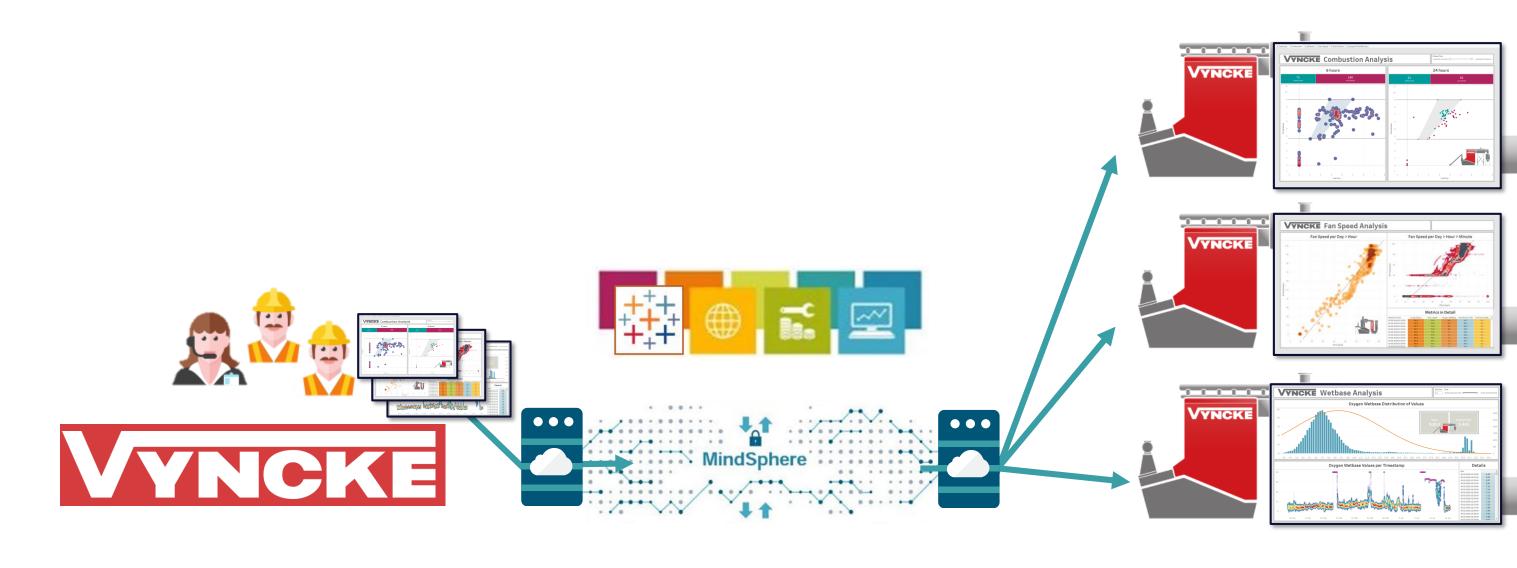

#### SIEMENS

Ingenuity for life

372k employees

83 € billion

200+ countries

Brewery **Machines** 

MachineBuilder

Brewery **Machines** 

MachineBuilder

MachineBuilder

Siemens **MindSphere** 

MachineBuilder

Siemens **MindSphere** 

Brewery **Machines** 

MachineBuilder

Siemens **MindSphere** 

Brewery **Machines** 

Siemens MindSphere

Customer

MachineBuilder

MachineBuilder

Siemens **MindSphere** 

MachineBuilder

Siemens MindSphere

MachineBuilder

Siemens **MindSphere** 

MachineBuilder

Siemens MindSphere

MachineBuilder

Siemens MindSphere

\_\_\_\_