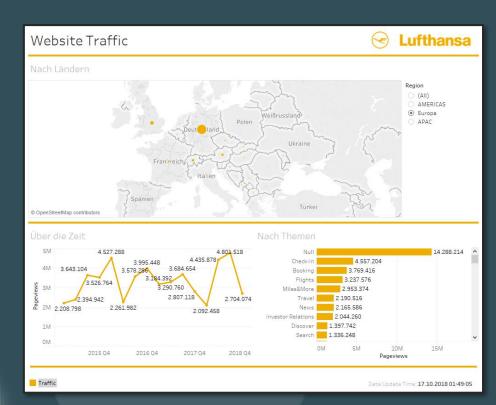

/shoes/comfy

- Data Connection
- Security href="/yellowleather/products/belts/
- Monitoring







D3.js is a JavaScript library for manipulating documents based on data. D3 helps you bring data to life using HTML, SVG, and CSS. D3's emphasis on web standards gives you the full capabilities of modern browsers without tying yourself to a proprietary framework, combining powerful visualization components and a data-driven approach to DOM manipulation

Download the latest version (5.7.0) here

To link directly to the latest release, copy this snippet

<script src="https://d3js.org/d3.v5.min.js"></script>

The full source and tests are also available for download on GitHub











#### **5min DEMO**

- Swap Data Source
  - Google Analytics
  - Database
- Look and Feel
  - Logo
  - Colors





class="row-1 row-first row-last">

**Initial Development Effort** 

views-field views-field-title"> <

href="/yellowleather/products/shoes/comf

class="views-field views-field-uc-product-im

- **Programming Expertise**
- Time for Adjustments
- **Unifying Data Sources**
- **Dependent on Individuals**
- Data Volumes
- Security
- Integration
- Scalability
- Monitoring
- Manual Deployment
- **Error-prone**
- Mobile
- s-field views-field-display-price\*> < **Time-to-Market**

**Initial Development Effort** 

ews-field views-field-title"> <

href="/yellowleather/products/shoes/comf

class="views-field views-field-uc-product-im

- Programming Expertise
- Time for Adjustments
- Unifying Data Sources
- Dependent on Individuals
- Data Volumes
- Security
- Integration
- Scalability
- Monitoring
-