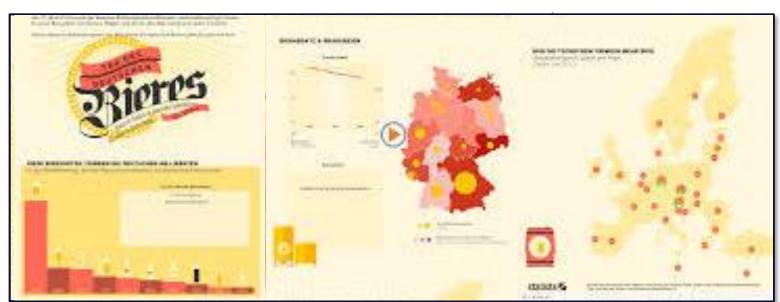

#### CRISP Research

# 271,6 Mrd € Global Market for Data Products in 2019

#### CRISP Research

- Innovation Processes
  - Explorative, Strategic, ...
- Data Business Models & Strategies
  - Digital Platform Analytics, APIs, ...

https://www.tableau.com/learn/webinars/ turn-data-products-data-scientist-data-business-owner