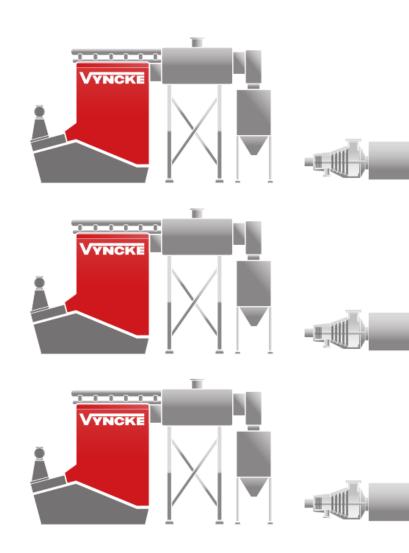

#### SIEMENS

Ingenuity for life

372k employees

83 € billion

200+ countries

Brewery **Machines** 

MachineBuilder

Brewery **Machines** 

MachineBuilder

MachineBuilder

Siemens **MindSphere** 

MachineBuilder

Siemens **MindSphere** 

Brewery **Machines** 

MachineBuilder

Siemens **MindSphere** 

Brewery **Machines** 

Siemens MindSphere

Customer

MachineBuilder

MachineBuilder

Siemens **MindSphere** 

MachineBuilder

Siemens MindSphere

MachineBuilder

Siemens **MindSphere** 

MachineBuilder

Siemens MindSphere

MachineBuilder

Siemens MindSphere

\_\_\_\_