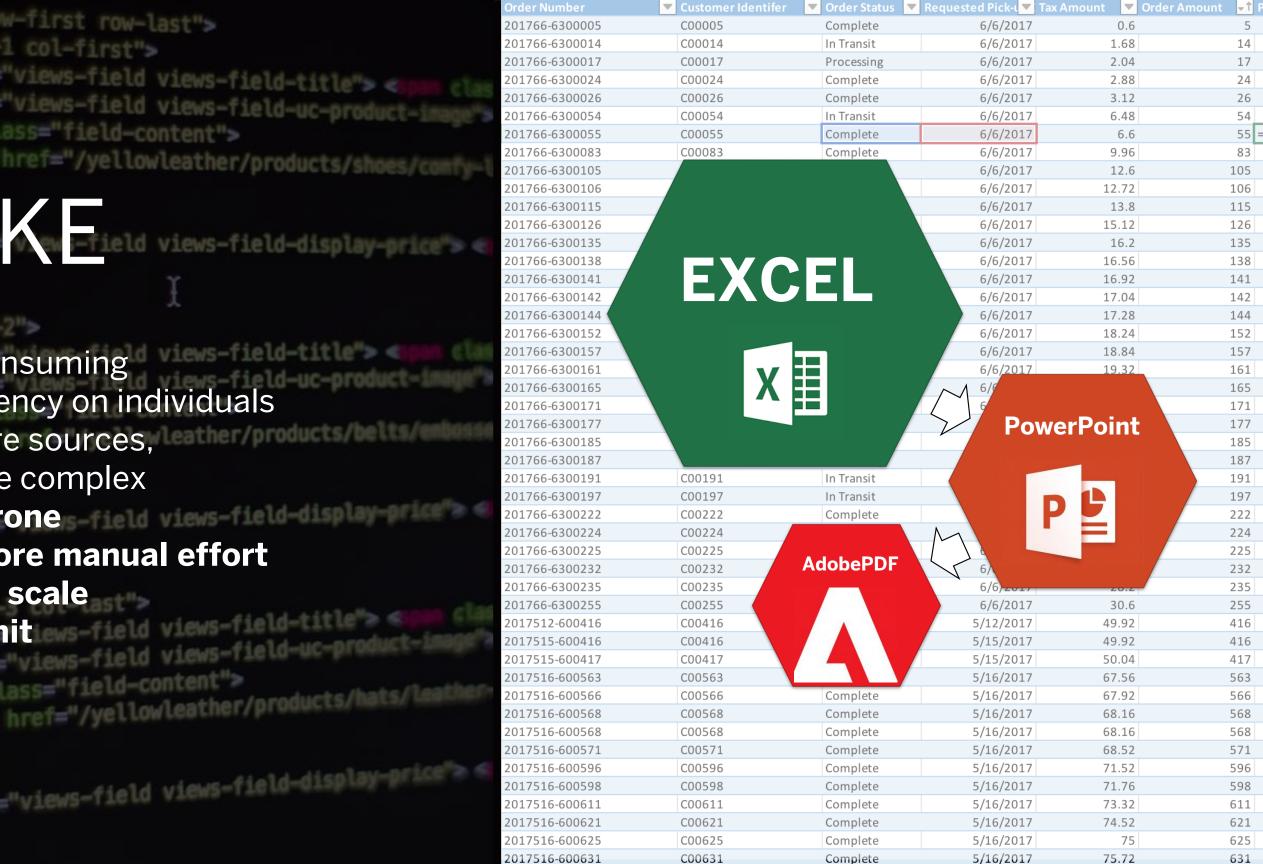

class="row-1 row-first row-last">

class="col-1 col-first">

- Manual
- Time-consuming
- Dependency on individuals

class="views-field views-field-title"> <

class="views-field views-field-title"> <

class="field-content">

href="/yellowleather/products/shoes/comfy

- The more sources, the more complex

lass="col-3 col-last">

Error-prone

| Order Number   | Customer Identifer | ▼ Order Status | Requested Pick-L T | ax Amount 🔽 Order Amount | <b>→</b> Î |
|----------------|--------------------|----------------|--------------------|--------------------------|------------|
| 201766-6300005 | C00005             | Complete       | 6/6/2017           | 0.6                      | 5          |
| 201766-6300014 | C00014             | In Transit     | 6/6/2017           | 1.68                     | 14         |
| 201766-6300017 | C00017             | Processing     | 6/6/2017           | 2.04                     | 17         |
| 201766-6300024 | C00024             | Complete       | 6/6/2017           | 2.88                     | 24         |
| 201766-6300026 | C00026             | Complete       | 6/6/2017           | 3.12                     | 26         |
| 201766-6300054 | C00054             | In Transit     | 6/6/2017           | 6.48                     | 54         |
| 201766-6300055 | C00055             | Complete       | 6/6/2017           | 6.6                      | 55 =       |
| 201766-6300083 | C00083             | Complete       | 6/6/2017           | 9.96                     | 83         |
| 201766-6300105 | C00105             | In Transit     | 6/6/2017           | 12.6                     | 105        |
| 201766-6300106 | C00106             | In Transit     | 6/6/2017           | 12.72                    | 106        |
| 201766-6300115 | C00115             | Complete       | 6/6/2017           | 13.8                     | 115        |
| 201766-6300126 | C00126             | In Transit     | 6/6/2017           | 15.12                    | 126        |
| 201766-6300135 | C00135             | Complete       | 6/6/2017           | 16.2                     | 135        |
| 201766-6300138 | C00138             | In Transit     | 6/6/2017           | 16.56                    | 138        |
| 201766-6300141 | C00141             |                | 17                 | 16.92                    | 141        |
| 201766-6300142 | C00142             |                | 7                  | 17.04                    | 142        |
| 201766-6300144 | C00144             |                |                    | 17.28                    | 144        |
| 201766-6300152 | C00152             |                |                    | 18.24                    | 152        |
| 201766-6300157 | C00157             |                |                    | 18.84                    | 157        |
| 201766-6300161 | C00161             |                |                    | 19.32                    | 161        |
| 201766-6300165 | C00165             | <b>EXC</b>     | 151                | 19.8                     | 165        |
| 201766-6300171 | C00171             | LAU            | 7 – –              | 20.52                    | 171        |
| 201766-6300177 | C00177             |                |                    | 21.24                    | 177        |
| 201766-6300185 | C00185             |                |                    | 22.2                     | 185        |
| 201766-6300187 | C00187             |                |                    | 22.44                    | 187        |
| 201766-6300191 | C00191             | 3/             |                    | 22.92                    | 191        |
| 201766-6300197 | C00197             | X              |                    | 23.64                    | 197        |
| 201766-6300222 | C00222             |                |                    | 26.64                    | 222        |
| 201766-6300224 | C00224             |                |                    | 26.88                    | 224        |
| 201766-6300225 | C00225             |                | <u>j</u>           | 27                       | 225        |
| 201766-6300232 | C00232             |                | 17                 | 27.84                    | 232        |
| 201766-6300235 | C00235             | Complete       | 6/6/2017           | 28.2                     | 235        |
| 201766-6300255 | C00255             | Complete       | 6/6/2017           | 30.6                     | 255        |
| 2017512-600416 | C00416             | Complete       | 5/12/2017          | 49.92                    | 416        |
| 2017515-600416 | C00416             | Complete       | 5/15/2017          | 49.92                    | 416        |
| 2017515-600417 | C00417             | Complete       | 5/15/2017          | 50.04                    | 417        |
| 2017516-600563 | C00563             | Complete       | 5/16/2017          | 67.56                    | 563        |
| 2017516-600566 | C00566             | Complete       | 5/16/2017          | 67.92                    | 566        |
| 2017516-600568 | C00568             | Complete       | 5/16/2017          | 68.16                    | 568        |
| 2017516-600568 | C00568             | Complete       | 5/16/2017          | 68.16                    | 568        |
| 2017516-600571 | C00571             | Complete       | 5/16/2017          | 68.52                    | 571        |
| 2017516-600596 | C00596             | Complete       | 5/16/2017          | 71.52                    | 596        |
| 2017516-600598 | C00598             | Complete       | 5/16/2017          | 71.76                    | 598        |
| 2017516-600611 | C00611             | Complete       | 5/16/2017          | 73.32                    | 611        |
| 2017516-600621 | C00621             | Complete       | 5/16/2017          | 74.52                    | 621        |
| 2017516-600625 | C00625             | Complete       | 5/16/2017          | 75                       | 625        |
| 2017516-600631 | C00631             | Complete       | 5/16/2017          | 75.72                    | 631        |

class="views-field views-field-display-

- Manual
- Time-consuming
- Dependency on individuals
- The more sources, the more complex
- Error-prone
- Even more manual effort

lass="field-content">

- Doesn't scale
- Data limit
- Static

- Initial Development Effort

lass="col-3 col-last">

class="row-1 row-first row-last">

- Programming Expertise for Adjustments

class="field-content">

s="views-field views-field-title"> <

class="views-field views-field-uc-product-im-

class="views-field views-field-display-price">

href="/yellowleather/products/hats.

class="views-field views-field-display-pri

class="views-field views-field-title"> .

lass="views-field views-field-uc-pro

class="field-content">