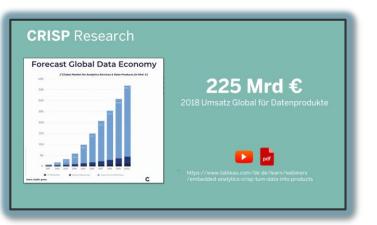

#### CRISP Research

# 271,6 Mrd € Global Market for Data Products in 2019

#### CRISP Research

- Innovation Processes
  - Explorative, Strategic, ...
- Data Business Models & Strategies
  - Digital Platform Analytics, APIs, ...

https://www.tableau.com/learn/webinars/ turn-data-products-data-scientist-data-business-owner