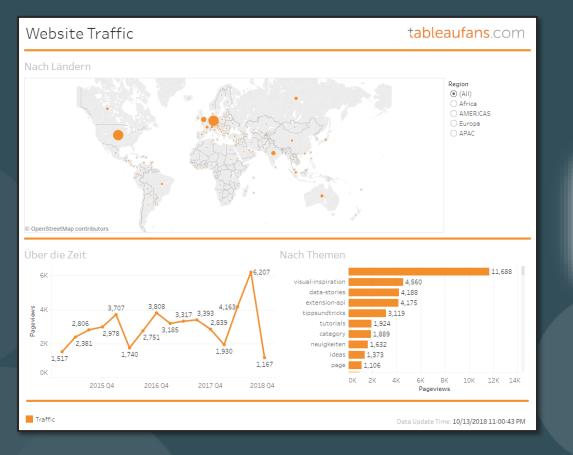

views-field-title"> .

lass="views-field views-field-uc-pro

class="field-content">

href="/yellowleather/products/shoes/comfy

- Data Connection
- Security href="/yellowleather/products/belts/
- Monitoring







D3.js is a JavaScript library for manipulating documents based on data. D3 helps you bring data to life using HTML, SVG, and CSS. D3's emphasis on web standards gives you the full capabilities of modern browsers without tying yourself to a proprietary framework, combining powerful visualization components and a data-driven approach to DOM manipulation

Download the latest version (5.7.0) here

To link directly to the latest release, copy this snippet

<script src="https://d3js.org/d3.v5.min.js"></script>

The full source and tests are also available for download on GitHub











#### **5min DEMO**

- Swap Data Source
  - Google Analytics
  - Database
- Look and Feel
  - Logo
  - Colors





class="row-1 row-first row-last">

**Initial Development Effort** 

views-field views-field-title"> <

href="/yellowleather/products/shoes/comf

class="views-field views-field-uc-product-im

- **Programming Expertise**
- Time for Adjustments
- **Unifying Data Sources**
- **Dependent on Individuals**
- Data Volumes
- Security
- Integration
- Scalability
- Monitoring
- Manual Deployment
- **Error-prone**
- Mobile
- s-field views-field-display-price\*> < **Time-to-Market**

**Initial Development Effort** 

ews-field views-field-title"> <

href="/yellowleather/products/shoes/comf

class="views-field views-field-uc-product-im

- Programming Expertise
- Time for Adjustments
- Uni