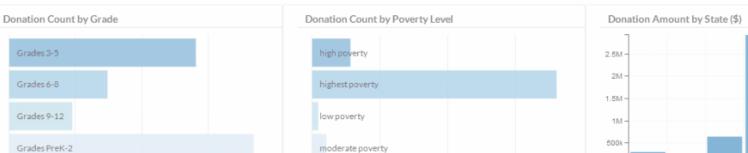

d views-field-title"> .

lass="views-field views-field-uc-pro

class="field-content">

href="/yellowleather/products/shoes/comfy

- Data Connection
- Security href="/yellowleather/products/belts/
- Monitoring







D3.js is a JavaScript library for manipulating documents based on data. D3 helps you bring data to life using HTML, SVG, and CSS. D3's emphasis on web standards gives you the full capabilities of modern browsers without tying yourself to a proprietary framework, combining powerful visualization components and a data-driven approach to DOM manipulation

Download the latest version (5.7.0) here

To link directly to the latest release, copy this snippet

<script src="https://d3js.org/d3.v5.min.js"></script>

The full source and tests are also available for download on GitHub











#### **5min DEMO**

- Swap Data Source
  - Google Analytics
  - Database
- Look and Feel
  - Logo
  - Colors





class="row-1 row-first row-last">

**Initial Development Effort** 

views-field views-field-title"> <

href="/yellowleather/products/shoes/comf

class="views-field views-field-uc-product-im

- **Programming Expertise**
- Time for Adjustments
- **Unifying Data Sources**
- **Dependent on Individuals**
- Data Volumes
- Security
- Integration
- Scalability
- Monitoring
- Manual Deployment
- **Error-prone**
- Mobile
- s-field views-field-display-price\*> < **Time-to-Market**

**Initial Development Effort** 

ews-field views-field-title"> <

href="/yellowleather/products/shoes/comf

class="views-field views-field-uc-product-im

- Programming Expertise
- Time for Adjustments
- U